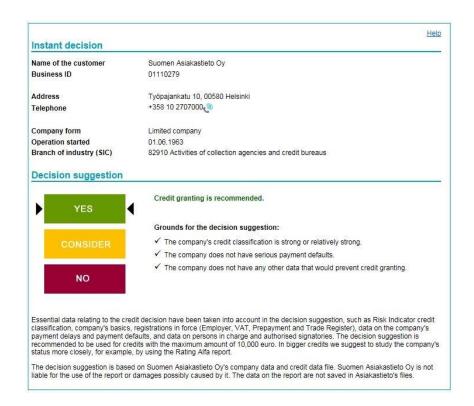

## PREPARED CREDIT DECISIONS

- To save time and effort, it is no longer necessary for you to acquire and examine all available data yourself.
- The decision can be made in seconds by taking a prepared credit decision generated by Asiakastieto's experts or by tailoring a decision model for yourself.
- Benefits:
  - Checking and analysing of all data.
  - Generation of decision models to suit your own business.
  - Making use of own customer data in the decisions as the business grows.